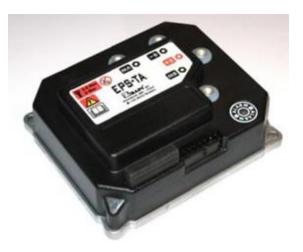

#### Mechanics

Dimensions: 122x142x50 mm Connector: Molex Minifit Protection: IP54