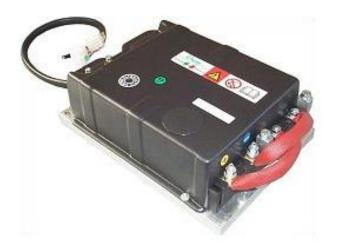

## Combi SEM-3

The following functions are fitted in the same box (package): traction control for one separately excited D.C. motor; lifting control for D.C. series excited or compound motor. Power range: 3÷13kW for the traction motor, up to 15kW for the pump motor. General features: MOSFET technology, microprocessor logic, faults memory, digital programming via console, regenerative braking.

## **Technical details:**

Supply voltage: 48 ÷ 80V

Maximum current:
(48v) traction 600A + lifting 500A
(80v) traction 500A + lifting 500A

High Frequency:16 kHz
Internal hour meter
Internal Battery Discharge Indicator (BDI)
Serial link

Complies with European CE Standards
Protection IP54

Dimensions: 250 x 345 x 100 mm Dimension : 250 x 512 x 100 mm

**Back**