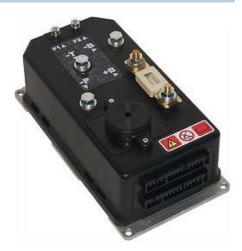

## Combi SEM-1

The COMBI SEM-1 controller is suitable for pallet trucks, stackers and low order pickers. The following functions are fitted in the same box (package): traction control for one separately excited D.C. motor; lifting control for D.C. series excited or compound motor; drivers for 7 on/off and 1 proportional valve (electrodistributor). Power range: 1÷3kW for the traction motor, 1÷3.7kW for the pump motor. General features: MOSFET technology, microprocessor logic, faults memory, digital programming via console, regenerative braking.

## **Technical details:**

Supply voltage: 24 ÷ 48V Maximum current: (24v) traction 400A + lifting 300A (48v) traction 250A + lifting 200A High Frequency:16 kHz Internal hour meter Internal Battery Discharge Indicator (BDI) Serial link Complies with European CE Standards Protection IP64

Dimensions: 248 X 128 X 105 mm

**Back**